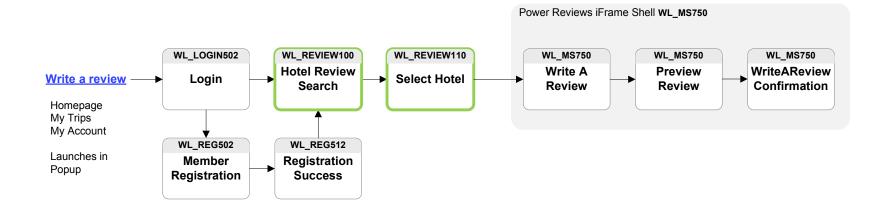

## Write a review flow pop up

Unauthenticated or new member Property known or unknown

Screen Map