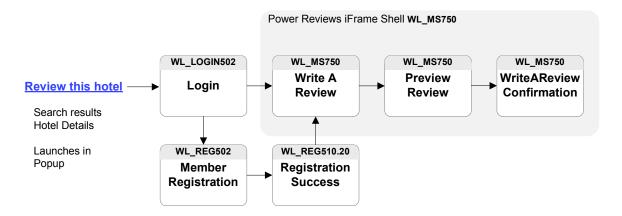

## Write a review flow pop up

Unauthenticated or new member Property known or unknown

Screen Map